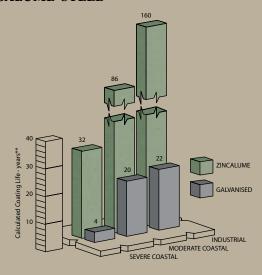

# CHOOSE THE CORROSION RESISTANCE OF ZINCALUME COATED STEEL

ZINCALUME\* coated steel has superior long term corrosion resistance. The combination of the sacrificial protection of zinc with the barrier protection of aluminium provides superior performance to galvanised coatings in almost all environments. This all adds up to a significantly longer service life.

# ESTIMATED LIFE OF GALVANISED AND ZINCALUME' STEEL

Figures quoted by BHP in BIEC Clips 48, 8/97 for uncoated Zincalume®