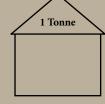

# LIGHTWEIGHT ADVANTAGES

At only 7kg/m² Gerard Roofing Tiles make up one of the lightest roofs available. Less weight on the roof means less stress on the substructure. In many cases substantial savings can be made as there is no need for expensive reinforcing of the sub-structure. Being light in weight, Gerard Roofing Tiles are easily handled, and installation is completed in a short time.

Concrete Tiles

**Gerard Roofing Systems** 

Concrete roof tiles weigh more than 6 times an equivalent Gerard roof area. This means substantial savings can be achieved in substructural costs. Having less weight over your head is also a very important consideration in earthquake prone areas.