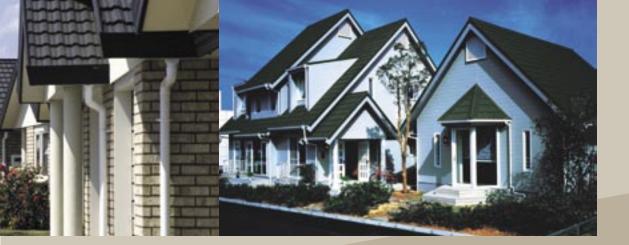

### LOOKING GOOD

Gerard Roofing Tiles are pressed to traditional profile, and are designed to enhance the architectural style of any home or building. The superb colour range provides creative options in the choice of colour schemes.

Gerard's unique horizontal fixing allows no leakage and leaves no loose edges for wind to work on.