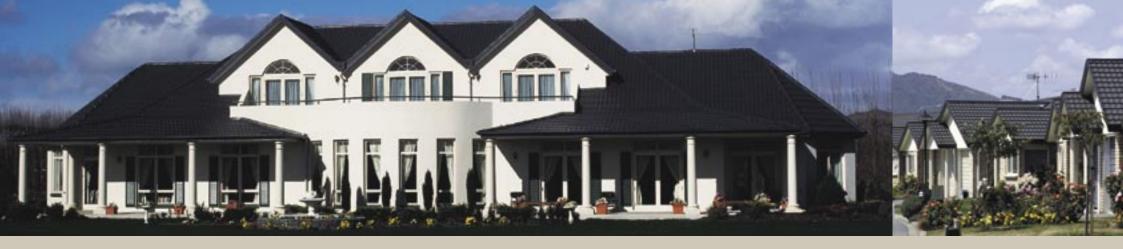

### LOOKING GOOD

Gerard Roofing Tiles are pressed to traditional profile, and are designed to enhance the architectural style of any home or building. The superb colour range provides creative options in the choice of colour schemes.

GERARD ROOFING TILES ADD TO THE STYLE AND SECURITY OF ANY HOME OR COMMERCIAL BUILDING
EACH TILE IS PRESSED FROM HIGH GRADE ZINCALUME STEEL GIVING GREAT STRENGTH
THE TRADITIONAL PROFILE IS ENHANCED WITH THE BEAUTY OF A NATURAL STONE CHIP COATING