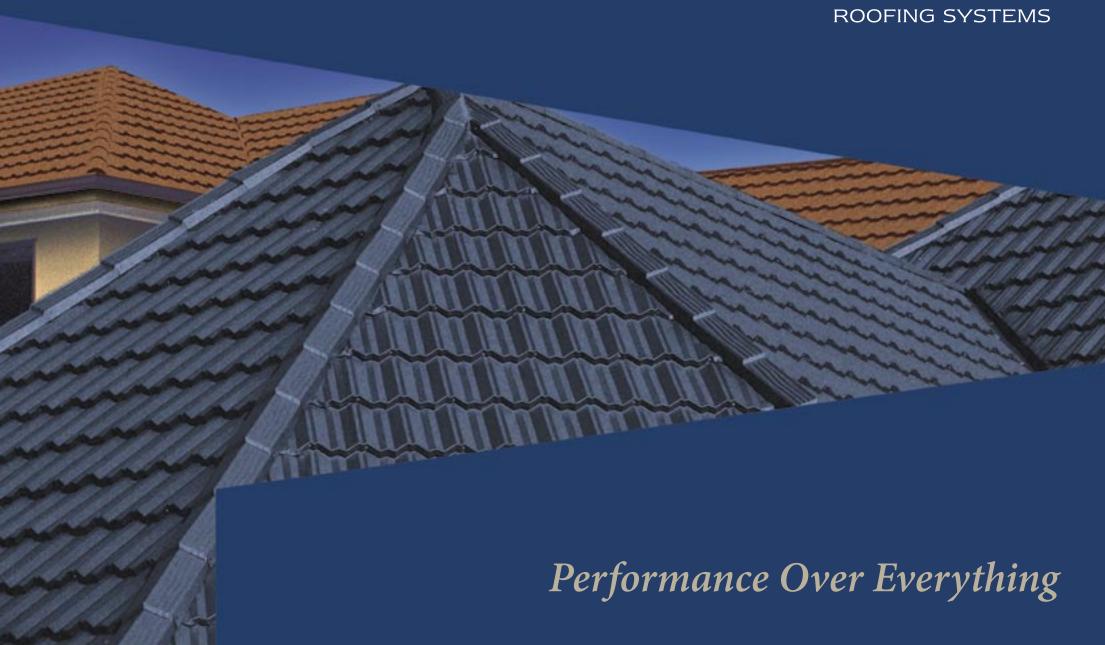

# Gerard Roofing Tiles look good, last longer and are safe and secure in any environment.

### LOOKING GOOD

Gerard Roofing Tiles are pressed to traditional profile, and are designed to enhance the architectural style of any home or building. The superb colour range provides creative options in the choice of colour schemes.

GERARD ROOFING TILES ADD TO THE STYLE AND SECURITY OF ANY HOME OR COMMERCIAL BUILDING
EACH TILE IS PRESSED FROM HIGH GRADE ZINCALUME STEEL GIVING GREAT STRENGTH
THE TRADITIONAL PROFILE IS ENHANCED WITH THE BEAUTY OF A NATURAL STONE CHIP COATING