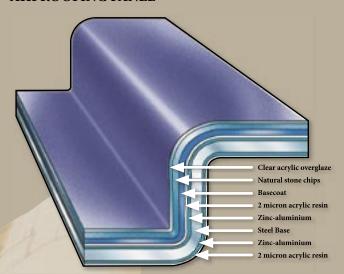

## AHI ROOFING PANEL

### TECHNICAL SPECIFICATIONS

| Base steel                   | 0.39mm                    |
|------------------------------|---------------------------|
| Zinc-aluminium               | 150g/m <sup>2</sup>       |
| Total substrate thickness    | 0.43mm                    |
| Tile coverage                | 2.15 tiles/m <sup>2</sup> |
| Tile weight per square metre | 7kg/m²                    |

GERARD ROOFING TILES ADD TO THE STYLE AND SECURITY OF ANY HOME OR COMMERCIAL BUILDING
EACH TILE IS PRESSED FROM HIGH GRADE ZINCALUME STEEL GIVING GREAT STRENGTH
THE TRADITIONAL PROFILE IS ENHANCED WITH THE BEAUTY OF A NATURAL STONE CHIP COATING