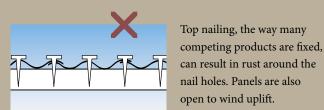

Gerard's unique horizontal fixing allows no leakage and leaves no loose edges for wind to work on.