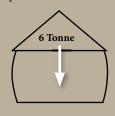

# LIGHTWEIGHT ADVANTAGES

At only 7kg/m² Gerard Roofing Tiles make up one of the lightest roofs available. Less weight on the roof means less stress on the substructure. In many cases substantial savings can be made as there is no need for expensive reinforcing of the sub-structure. Being light in weight, Gerard Roofing Tiles are easily handled, and installation is completed in a short time.

Concrete Tiles

**Gerard Roofing Systems** 

Concrete roof tiles weigh more than 6 times an equivalent Gerard roof area. This means substantial savings can be achieved in substructural costs. Having less weight over your head is also a very important consideration in earthquake prone areas.